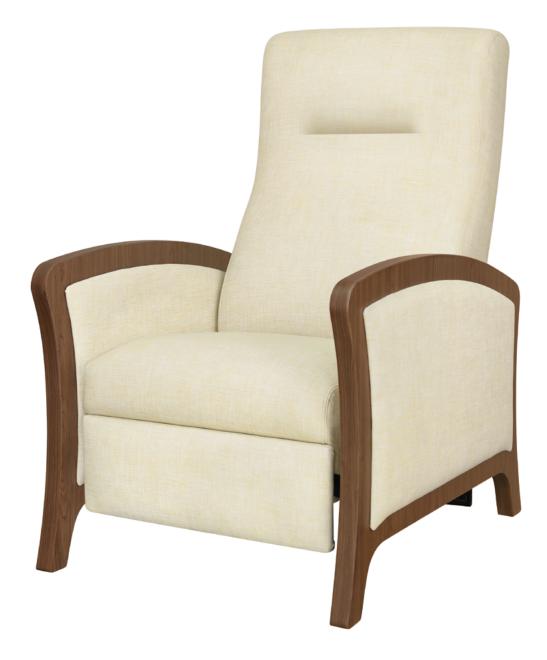

## KWalu. Furnishing the Future™

The Salerno Recliner combines sleek, modern curves with exquisite form and function. Push on arms to engage reclining mechanism. The stylish contoured back hugs and supports the lumbar region. The footrest and back work in sync together, so it is not possible to independently control just the footrest.

Model: SLLS40 28W 35D 43H 23.5SW 20SD 19SH 25AH 66 Ext. Depth

Nightingale Award Kwalu's GetWell Patient Room was awarded a Nightingale Innovation Award for Surfacing Material

Durable Finish Kwalu's proprietary finish doesn't have any of the drawbacks of wood. The finish is moisture impervious, easy to clean and maintenance-free.

Features

Push on the Arm Mechanism The recline mechanism is activated by a simple push back on the arms.

Extended Length Fully reclines to a depth of 66 inches.

Easy to Clean Clorox Healthcare and Kwalu are partnering to fight HAI's. Kwalu chairs have no topical coatings, so sanitizing solutions commonly used in healthcare environments can be used – including 100% bleach – without degrading the finish.