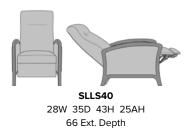

Model: SLLS40 28W 35D 43H 23.5SW 20SD 19SH 25AH 66 Ext. Depth

Nightingale Award Kwalu's GetWell Patient Room was awarded a Nightingale Innovation Award for Surfacing Material

Durable Finish Kwalu's proprietary finish doesn't have any of the drawbacks of wood. The finish is moisture impervious, easy to clean and maintenance-free.

Features

Push on the Arm Mechanism The recline mechanism is activated by a simple push back on the arms.

Extended Length Fully reclines to a depth of 66 inches.

Easy to Clean Clorox Healthcare and Kwalu are partnering to fight HAI's. Kwalu chairs have no topical coatings, so sanitizing solutions commonly used in healthcare environments can be used – including 100% bleach – without degrading the finish.