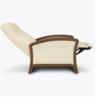

## KWalu. Furnishing the Future™

The Salerno Recliner combines sleek, modern curves with exquisite form and function. Push on arms to engage reclining mechanism. The stylish contoured back hugs and supports the lumbar region. The footrest and back work in sync together, so it is not possible to independently control just the footrest.

Model: SLLS40 28W 35D 43H 23.5SW 20SD 19SH 25AH 66 Ext. Depth

Nightingale Award Kwalu's GetWell Patient Room was awarded a Nightingale Innovation Award for Surfacing Material

Durable Finish Kwalu's proprietary finish doesn't have any of the drawbacks of wood. The finish is moisture impervious, easy to clean and maintenance-free.