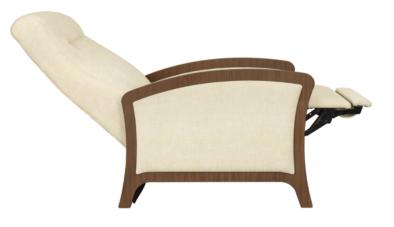

## KWalu. Furnishing the Future™

The Salerno Recliner combines sleek, modern curves with exquisite form and function. Push on arms to engage reclining mechanism. The stylish contoured back hugs and supports the lumbar region. The footrest and back work in sync together, so it is not possible to independently control just the footrest.

Features

Push on the Arm Mechanism The recline mechanism is activated by a simple push back on the arms.

Extended Length Fully reclines to a depth of 66 inches.

Easy to Clean Clorox Healthcare and Kwalu are partnering to fight HAI's. Kwalu chairs have no topical coatings, so sanitizing solutions commonly used in healthcare environments can be used – including 100% bleach – without degrading the finish.